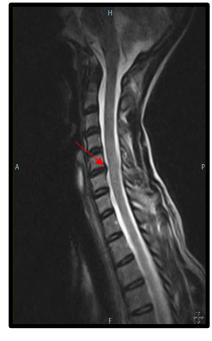

## Clinical Case 2020-020

| Medical Center:   | American Health Imaging-Decatur, GA                                                                                                                                                                                                                                                                                                                                                                                                                                                                                  |
|-------------------|----------------------------------------------------------------------------------------------------------------------------------------------------------------------------------------------------------------------------------------------------------------------------------------------------------------------------------------------------------------------------------------------------------------------------------------------------------------------------------------------------------------------|
| Clinical Details: | Female, 44 years. Neck pain radiating to the left shoulder and arm. No trauma.                                                                                                                                                                                                                                                                                                                                                                                                                                       |
| Anatomy:          | Cervical Spine                                                                                                                                                                                                                                                                                                                                                                                                                                                                                                       |
| MRI Techniques:   | T2 Sagittal and Axial views neutral, and in flexion and extension are obtained.<br>Acquisition software: MR-GUI Pro.                                                                                                                                                                                                                                                                                                                                                                                                 |
| Findings:         | Broad based disc bulge and left-sided disc-osteophyte complex at C5-C6,<br>encroaching on the left neuralforamina. When placed in extension, the<br>pathology is exaggerated as the disc bulge at C5-C6 increases slightly, coupled<br>with posterior ligament buckling which contributes to mild spinal cord<br>compression and displacement of the cord to the right. Also in extension, 2<br>additional very mild central disc bulges are noted at C3-C4 and C4-C5 that were<br>not seen in the neutral position. |

Sagittal T2 High Resolution 3'37"

Axial T2 Fast Extension 1'32"