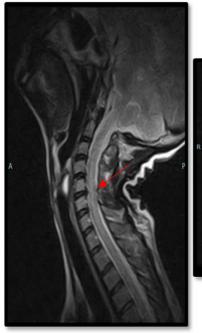

## Clinical Case 2020-020

| Medical Center:   | American Health Imaging-Decatur, GA                                                                                                                                                                                                                                                                                                                                                                                                                                                                                  |
|-------------------|----------------------------------------------------------------------------------------------------------------------------------------------------------------------------------------------------------------------------------------------------------------------------------------------------------------------------------------------------------------------------------------------------------------------------------------------------------------------------------------------------------------------|
| Clinical Details: | Female, 44 years. Neck pain radiating to the left shoulder and arm. No trauma.                                                                                                                                                                                                                                                                                                                                                                                                                                       |
| Anatomy:          | Cervical Spine                                                                                                                                                                                                                                                                                                                                                                                                                                                                                                       |
| MRI Techniques:   | T2 Sagittal and Axial views neutral, and in flexion and extension are obtained.<br>Acquisition software: MR-GUI Pro.                                                                                                                                                                                                                                                                                                                                                                                                 |
| Findings:         | Broad based disc bulge and left-sided disc-osteophyte complex at C5-C6,<br>encroaching on the left neuralforamina. When placed in extension, the<br>pathology is exaggerated as the disc bulge at C5-C6 increases slightly, coupled<br>with posterior ligament buckling which contributes to mild spinal cord<br>compression and displacement of the cord to the right. Also in extension, 2<br>additional very mild central disc bulges are noted at C3-C4 and C4-C5 that were<br>not seen in the neutral position. |

Sagittal T2 Fast Extension 1'32"