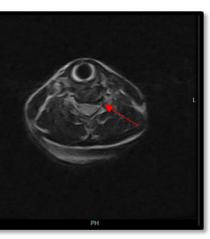

## Clinical Case 2020-020

| Medical Center:   | American Health Imaging-Decatur, GA                                                                                                                                                                                                                                                                                                                                                                                                                                                                                  |
|-------------------|----------------------------------------------------------------------------------------------------------------------------------------------------------------------------------------------------------------------------------------------------------------------------------------------------------------------------------------------------------------------------------------------------------------------------------------------------------------------------------------------------------------------|
| Clinical Details: | Female, 44 years. Neck pain radiating to the left shoulder and arm. No trauma.                                                                                                                                                                                                                                                                                                                                                                                                                                       |
| Anatomy:          | Cervical Spine                                                                                                                                                                                                                                                                                                                                                                                                                                                                                                       |
| MRI Techniques:   | T2 Sagittal and Axial views neutral, and in flexion and extension are obtained.<br>Acquisition software: MR-GUI Pro.                                                                                                                                                                                                                                                                                                                                                                                                 |
| Findings:         | Broad based disc bulge and left-sided disc-osteophyte complex at C5-C6,<br>encroaching on the left neuralforamina. When placed in extension, the<br>pathology is exaggerated as the disc bulge at C5-C6 increases slightly, coupled<br>with posterior ligament buckling which contributes to mild spinal cord<br>compression and displacement of the cord to the right. Also in extension, 2<br>additional very mild central disc bulges are noted at C3-C4 and C4-C5 that were<br>not seen in the neutral position. |